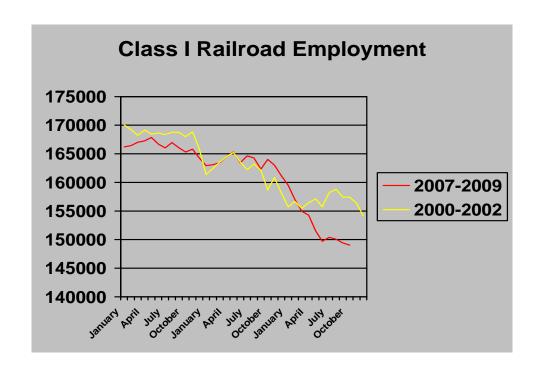

## PART 1. Number of Employees

Number of **Employees** % of Change Mid-Month From September October October 2009 2008 2009 Total - All employees 149,020 -9.15% -0.27% Executives, officials, and staff assistants -9.84% 9,101 -1.01% Professional and administrative 1.37% -0.63% 13,614 Maintenance of way and structures 34,622 -3.96% -1.36% -7.22% -0.72% Maintenance of equipment and stores 28,121 Transportation (other than train and engine) 6,364 -4.06% -2.32% Transportation (train and engine) 57,198 -15.27% 1.07%

<sup>\*</sup> Average of 12 months, 1967 = 100

Source: Monthly Report of Number of Employees submitted by Class I Railroads.

These reports have not been verified by the Surface Transportation Board.

| CARRIER<br>October, 20  | 009                                       | L100                  | L 200                 | L 300                   | L 400                 | L500                  | L600                      | TOTAL                     |
|-------------------------|-------------------------------------------|-----------------------|-----------------------|-------------------------|-----------------------|-----------------------|---------------------------|---------------------------|
| BNSF<br>CSX<br>CN/GT Co | 130500<br>121500<br>114900<br>all CN US O | 1,735<br>1,160<br>369 | 4,024<br>2,604<br>501 | 8,787<br>6,186<br>1,841 | 6,849<br>5,035<br>838 | 1,176<br>1,732<br>372 | 13,955<br>10,623<br>1,900 | 36,526<br>27,340<br>5,821 |
| KCS                     | 134500                                    | 268                   | 337                   | 456                     | 354                   | 81                    | 1,174                     | 2,670                     |
| NS                      | 117100                                    | 1,934                 | 2,691                 | 5,956                   | 5,143                 | 1,409                 | 10,453                    | 27,586                    |
| SOO                     | 137700                                    | 143                   | 283                   | 591                     | 401                   | 145                   | 920                       | 2,483                     |
| UP                      | 139400                                    | 3,492                 | 3,174                 | 10,805                  | 9,501                 | 1,449                 | 18,173                    | 46,594                    |
| TOTAL                   |                                           | 9,101                 | 13,614                | 34,622                  | 28,121                | 6,364                 | 57,198                    | 149,020                   |
| NRPC                    | 103000                                    | 1,397                 | 4,808                 | 2,862                   | 4,990                 | 2,849                 | 3,387                     | 20,293                    |
|                         |                                           |                       |                       |                         |                       |                       |                           |                           |
|                         |                                           | October               | October               | September               |                       | % CI                  | nange                     |                           |
|                         |                                           | 2009                  | 2008                  | 2009                    |                       | Year                  | Month                     |                           |
| L 100                   |                                           | 9,101                 | 10,094                | 9,194                   |                       | -9.84%                | -1.01%                    |                           |
| L 200                   |                                           | 13,614                | 13,430                | 13,700                  |                       | 1.37%                 | -0.63%                    |                           |
| L 300                   |                                           | 34,622                | 36,051                | 35,101                  |                       | -3.96%                |                           |                           |
| L 400                   |                                           | 28,121                | 30,310                | 28,326                  |                       | -7.22%                |                           |                           |
| L500                    |                                           | 6,364                 | 6,633                 | 6,515                   |                       | -4.06%                | -2.32%                    |                           |
| L600                    |                                           | 57,198                | 67,507                | 56,592                  |                       | -15.27%               | 1.07%                     |                           |
| TOTAL                   |                                           | 149,020               | 164,025               | 149,428                 |                       | -9.15%                | -0.27%                    |                           |
|                         |                                           |                       |                       |                         |                       | Ratio                 | Ratio                     |                           |
|                         |                                           | 1967                  |                       | 2009                    |                       | Corresp.              | Average                   |                           |
|                         |                                           | Months                |                       | Months                  |                       | Months                | Month                     |                           |
| January                 |                                           | 614,766               |                       | 159,511                 |                       | 25.9                  | 26.2                      |                           |
| February                |                                           | 610,335               |                       | 156,997                 |                       | 25.7                  | 25.8                      |                           |
| March                   |                                           | 608,751               |                       | 154,960                 |                       | 25.5                  | 25.4                      |                           |
| April                   |                                           | 611,136               |                       | 154,263                 |                       | 25.2                  | 25.3                      |                           |
| May                     |                                           | 613,824               |                       | 151,536                 |                       | 24.7                  | 24.9                      |                           |
| June                    |                                           | 624,153               |                       | 149,689                 |                       | 24.0                  | 24.6                      |                           |
| July                    |                                           | 623,096               |                       | 150,400                 |                       | 24.1                  | 24.7                      |                           |
| August                  |                                           | 619,419               |                       | 150,064                 |                       | 24.2                  | 24.6                      |                           |
| September               |                                           | 606,714               |                       | 149,428                 |                       | 24.6                  | 24.5                      |                           |
| October                 |                                           | 597,271               |                       | 149,020                 |                       | 25.0                  | 24.5                      |                           |
| November                |                                           | 593,568               |                       | 0                       |                       | 0.0                   | 0.0                       |                           |
| December                |                                           | 590,100               |                       | 0                       |                       | 0.0                   | 0.0                       |                           |