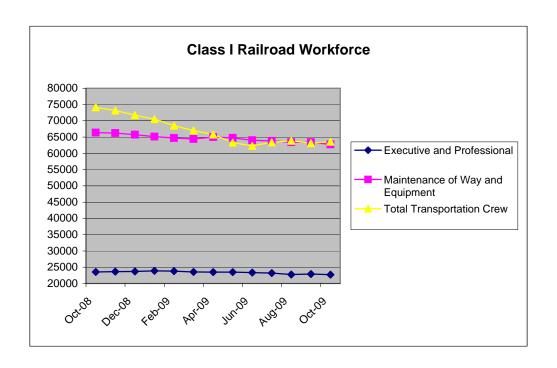

## PART 1. Number of Employees

Number of **Employees** % of Change Mid-Month From September October October 2009 2008 2009 Total - All employees 149,020 -9.15% -0.27% Executives, officials, and staff assistants -9.84% 9,101 -1.01% Professional and administrative 1.37% -0.63% 13,614 Maintenance of way and structures 34,622 -3.96% -1.36% -7.22% -0.72% Maintenance of equipment and stores 28,121 Transportation (other than train and engine) 6,364 -4.06% -2.32% Transportation (train and engine) 57,198 -15.27% 1.07%

<sup>\*</sup> Average of 12 months, 1967 = 100

Source: Monthly Report of Number of Employees submitted by Class I Railroads.

These reports have not been verified by the Surface Transportation Board.

| CARRIER<br>October, 20  | 009                                       | L100                  | L 200                 | L 300                   | L 400                 | L500                  | L600                      | TOTAL                     |
|-------------------------|-------------------------------------------|-----------------------|-----------------------|-------------------------|-----------------------|-----------------------|---------------------------|---------------------------|
| BNSF<br>CSX<br>CN/GT Co | 130500<br>121500<br>114900<br>all CN US O | 1,735<br>1,160<br>369 | 4,024<br>2,604<br>501 | 8,787<br>6,186<br>1,841 | 6,849<br>5,035<br>838 | 1,176<br>1,732<br>372 | 13,955<br>10,623<br>1,900 | 36,526<br>27,340<br>5,821 |
| KCS                     | 134500                                    | 268                   | 337                   | 456                     | 354                   | 81                    | 1,174                     | 2,670                     |
| NS                      | 117100                                    | 1,934                 | 2,691                 | 5,956                   | 5,143                 | 1,409                 | 10,453                    | 27,586                    |
| SOO                     | 137700                                    | 143                   | 283                   | 591                     | 401                   | 145                   | 920                       | 2,483                     |
| UP                      | 139400                                    | 3,492                 | 3,174                 | 10,805                  | 9,501                 | 1,449                 | 18,173                    | 46,594                    |
| TOTAL                   |                                           | 9,101                 | 13,614                | 34,622                  | 28,121                | 6,364                 | 57,198                    | 149,020                   |
| NRPC                    | 103000                                    | 1,397                 | 4,808                 | 2,862                   | 4,990                 | 2,849                 | 3,387                     | 20,293                    |
|                         |                                           |                       |                       |                         |                       |                       |                           |                           |
|                         |                                           | October               | October               | September               |                       | % CI                  | nange                     |                           |
|                         |                                           | 2009                  | 2008                  | 2009                    |                       | Year                  | Month                     |                           |
| L 100                   |                                           | 9,101                 | 10,094                | 9,194                   |                       | -9.84%                | -1.01%                    |                           |
| L 200                   |                                           | 13,614                | 13,430                | 13,700                  |                       | 1.37%                 | -0.63%                    |                           |
| L 300                   |                                           | 34,622                | 36,051                | 35,101                  |                       | -3.96%                |                           |                           |
| L 400                   |                                           | 28,121                | 30,310                | 28,326                  |                       | -7.22%                |                           |                           |
| L500                    |                                           | 6,364                 | 6,633                 | 6,515                   |                       | -4.06%                | -2.32%                    |                           |
| L600                    |                                           | 57,198                | 67,507                | 56,592                  |                       | -15.27%               | 1.07%                     |                           |
| TOTAL                   |                                           | 149,020               | 164,025               | 149,428                 |                       | -9.15%                | -0.27%                    |                           |
|                         |                                           |                       |                       |                         |                       | Ratio                 | Ratio                     |                           |
|                         |                                           | 1967                  |                       | 2009                    |                       | Corresp.              | Average                   |                           |
|                         |                                           | Months                |                       | Months                  |                       | Months                | Month                     |                           |
| January                 |                                           | 614,766               |                       | 159,511                 |                       | 25.9                  | 26.2                      |                           |
| February                |                                           | 610,335               |                       | 156,997                 |                       | 25.7                  | 25.8                      |                           |
| March                   |                                           | 608,751               |                       | 154,960                 |                       | 25.5                  | 25.4                      |                           |
| April                   |                                           | 611,136               |                       | 154,263                 |                       | 25.2                  | 25.3                      |                           |
| May                     |                                           | 613,824               |                       | 151,536                 |                       | 24.7                  | 24.9                      |                           |
| June                    |                                           | 624,153               |                       | 149,689                 |                       | 24.0                  | 24.6                      |                           |
| July                    |                                           | 623,096               |                       | 150,400                 |                       | 24.1                  | 24.7                      |                           |
| August                  |                                           | 619,419               |                       | 150,064                 |                       | 24.2                  | 24.6                      |                           |
| September               |                                           | 606,714               |                       | 149,428                 |                       | 24.6                  | 24.5                      |                           |
| October                 |                                           | 597,271               |                       | 149,020                 |                       | 25.0                  | 24.5                      |                           |
| November                |                                           | 593,568               |                       | 0                       |                       | 0.0                   | 0.0                       |                           |
| December                |                                           | 590,100               |                       | 0                       |                       | 0.0                   | 0.0                       |                           |